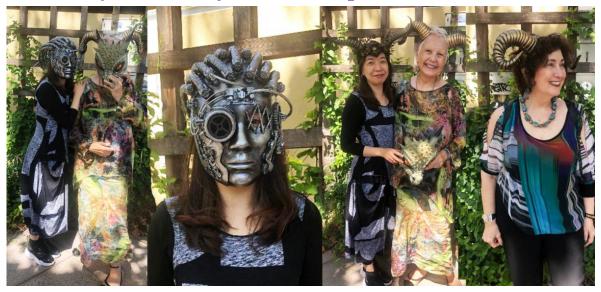

## Izzy & Ray on first Friday Ashland in UBU

(yes, this fun line of soft bamboo fabric tops, pants, cardigans and dresses in art prints as well as solid colors, will be 50% off!)

Fun masks and horns to explore, expand and enjoy yourself this holiday season (or just for a romp in the woods;)